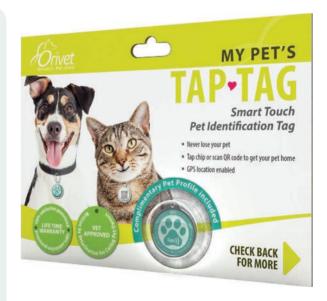

## **Never Lose Your Pup - The Smart Pet Identification Tag**

- Fully waterproof
- Strong alloy metal protection
- No hidden activation or subscription fees
- No batteries to charge
- No personal details on the pet tag
- Update your pet information anytime
- Emergency medical information
- 24/7 global GPS mobile location enabled
- Online pet profile allows you to manage all your pet's needs in one location